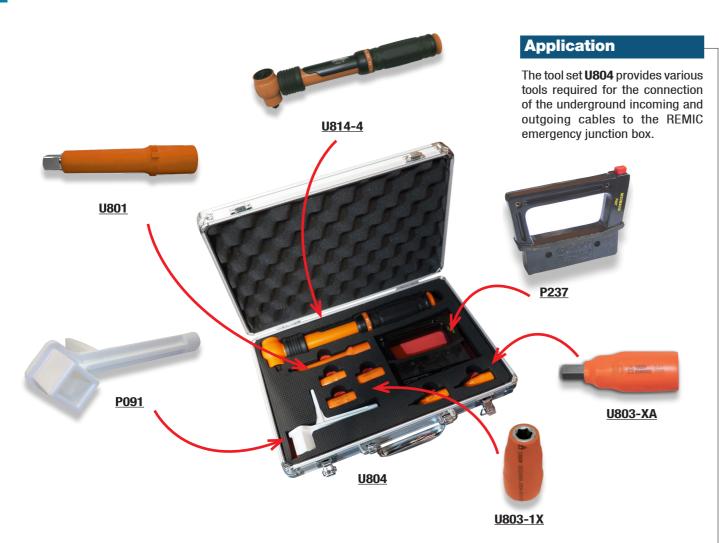

## Description

The tool kit U804 contains the following accessories:

- Insulated handle for installing and removing fuses and neutral knives. (P237)
- Square flat triangle operating key to open/close the front part of the emerging junction box(P091)
- 3/8" Insulated torque wrench (U814-4)
- Insulated extension for torque wrench (U801)
- 3 sizes of insulated hexagon sockets for the torque wrench (U803-1X):
  - 10mm (**U803-10**)
  - 13mm (**U803-13**)
  - 14mm (U803-14)
- 2 sizes of allen sockets for the torque wrench (U803-XA) :
- 6mm (U803-6A)
- 4mm (U803-4A

| Code                    | <b>Designation</b>                                    | Sales<br>unit |
|-------------------------|-------------------------------------------------------|---------------|
| U804                    | REMIC'S INSULATED TOOLS KIT                           | 1             |
| T00LS                   |                                                       |               |
| U814-4                  | ISULATED TORQUE WRENCH 3/8" - 50Nm                    | 1             |
| P237                    | HANDLE FOR FUSES SIZE 00 - SIZE 2                     | 1             |
| U801                    | EXTENSION FOR INSULATED RATCHET SPANNER               | 1             |
| P091                    | 14 SQUARE 11 TRIANGULAR 9x4 FLAT WRENCH               | 10            |
| HEXAGON                 | AL SOCKET                                             |               |
| U803-10                 | HEXAGONAL SOCKET FOR INSULATED RATCHET SPANNER - 10mm | 20            |
| U803-13                 | HEXAGONAL SOCKET FOR INSULATED RATCHET SPANNER - 13mm | 20            |
| U803-14                 | HEXAGONAL SOCKET FOR INSULATED RATCHET SPANNER - 14mm | 20            |
| INSULATED SOCKET WRENCH |                                                       |               |
| U803-6A                 | INSULATED SOCKET WRENCH - 6mm                         | 20            |
| U803-4A                 | INSULATED SOCKET WRENCH - 4mm                         | 20            |